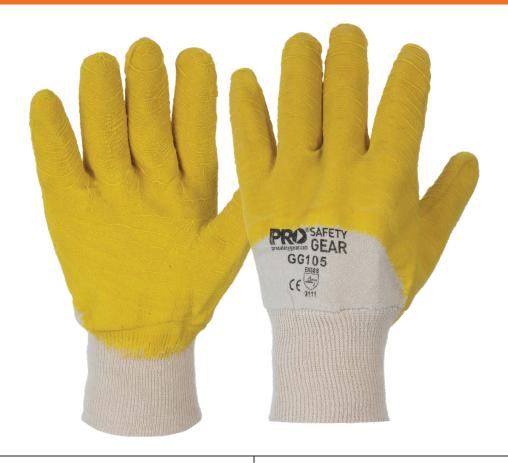

#### **FEATURES AND BENEFITS**

- Knitted wrist to exclude debris.
- Open back for improved ventilation.
- Latex rubber ripple palm for increased grip.
- Good for wet and dry grip.
- Soft cotton jersey liner keeps hands dry and comfortable.

# **PRODUCT DETAILS**

Liner:JerseyDip:LatexCuff Type:Knitted

Colour: White cotton with yellow dip

Sizes: One size fits all

ABRASION

BREATHAB

#### **CE CATEGORY:**

II Intermediary risks in accordance with:

EN420 AS/NZS 2161.2:2003 General Requirements

EN388 AS/NZS 2161.3:2003 Protection Against Mechanical Risks Results: 2111